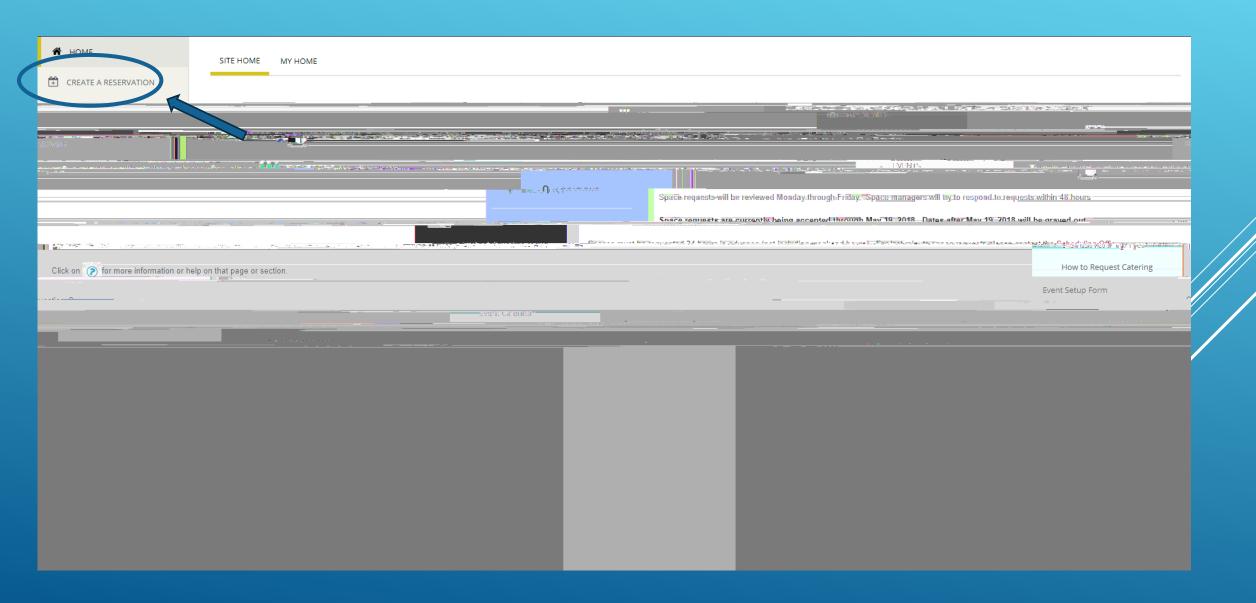

# HOW TO REQUESTMEDIA SERVICES USING EMS

## Log into EMS

Log in using your Skidmore user name and password



### Create A Reservation









## Services

#### HERE IS WHERE YOU CAN ADD YOUR MEDIA SERVICES REQUESTS



- 1. ENTER THE ARRIVAL TIME FOR MEDIA SERVICES
- 3. CHECK IN THAT YOU HAVE READ THE TERMS AND CONDITIONS





TYPE IN THE TEXT BOX AS MUCH INFORMATION AS MEDIA SERVICES WILL NEED TO KNOW.

#### THE SERVICES YOU ARE REQUESTING WILL NOW SHOW HERE





# FINISH FILLING OUT YOUR EVENT RESERVATION DETAILS.

ENTER YOUR EVENT NAME, EVENT TYPE, AND GROUP.

SET UP AND TEAR DOWN IS FOR SPACE ONLY (NOT MEDIA SERVICES).

IF YOU WOULD LIKE YOUR EVENT POSTED TO THE SKIDMORE PUBLIC, STUDENT OR DEPARTMENT

THESE QUESTIONS.

WHEN FINISHED CLICK



IN UPPER OR LOWER RIGHT CORNER

#### YOU WILL RECEIVE EMAILS FROM SEPARATE MANGERS CONFIRMING:

YOUR SPACE
YOUR SERVICES



# QUESTIONS?



PLEASE CONTACT
SCHEDULE@SKIDMORE.EDU