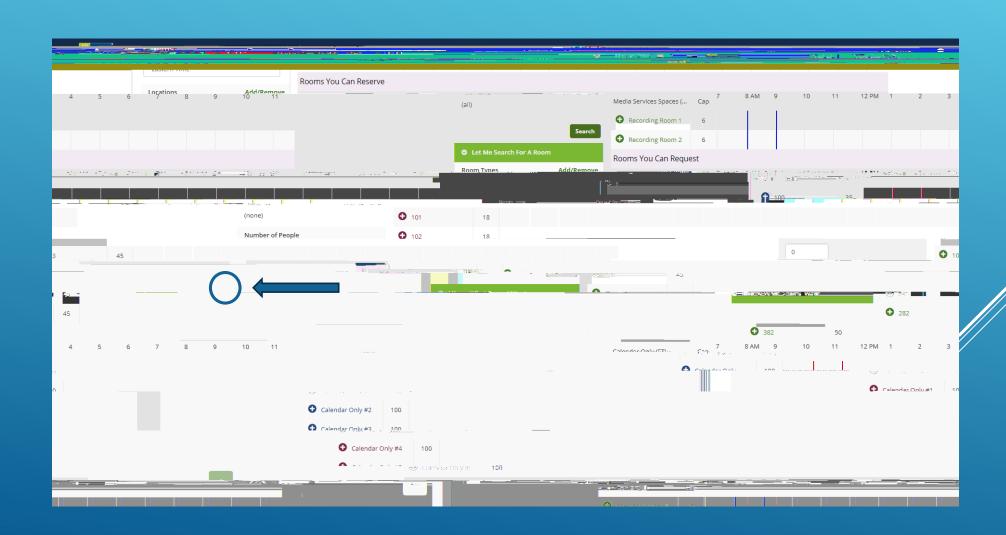

# HOW TO REQUESTMEDIA SERVICES USING EMS

## Log into EMS

Log in using your Skidmore user name and password



### Create A Reservation









## Services

#### HERE IS WHERE YOU CAN ADD YOUR MEDIA SERVICES REQUESTS



- 1. ENTER THE ARRIVAL TIME FOR MEDIA SERVICES
- 3. CHECK IN THAT YOU HAVE READ THE TERMS AND CONDITIONS





TYPE IN THE TEXT BOX AS MUCH INFORMATION AS MEDIA SERVICES WILL NEED TO KNOW.

#### THE SERVICES YOU ARE REQUESTING WILL NOW SHOW HERE





# FINISH FILLING OUT YOUR EVENT RESERVATION DETAILS.

ENTER YOUR EVENT NAME, EVENT TYPE, AND GROUP.

SET UP AND TEAR DOWN IS FOR SPACE ONLY (NOT MEDIA SERVICES).

IF YOU WOULD LIKE YOUR EVENT POSTED TO THE SKIDMORE PUBLIC, STUDENT OR DEPARTMENT

THESE QUESTIONS.

WHEN FINISHED CLICK



IN UPPER OR LOWER RIGHT CORNER

#### YOU WILL RECEIVE EMAILS FROM SEPARATE MANGERS CONFIRMING:

YOUR SPACE
YOUR SERVICES



# QUESTIONS?



PLEASE CONTACT
SCHEDULE@SKIDMORE.EDU