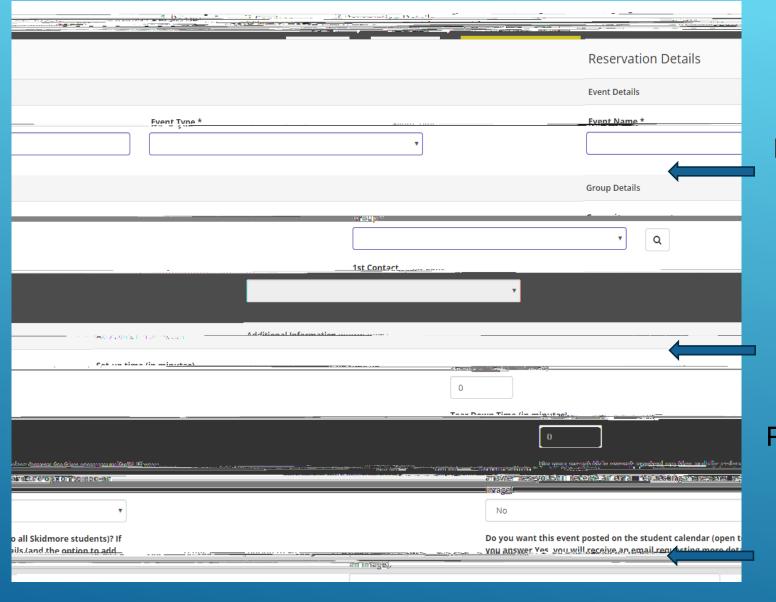

# FINISH FILLING OUT YOUR EVENT RESERVATION DETAILS.

ENTER YOUR EVENT NAME, EVENT TYPE, AND GROUP.

SET UP AND TEAR DOWN IS FOR SPACE ONLY (NOT MEDIA SERVICES).

IF YOU WOULD LIKE YOUR EVENT POSTED TO THE SKIDMORE PUBLIC, STUDENT OR DEPARTMENT

THESE QUESTIONS.

WHEN FINISHED CLICK

IN UPPER OR LOWER RIGHT CORNER