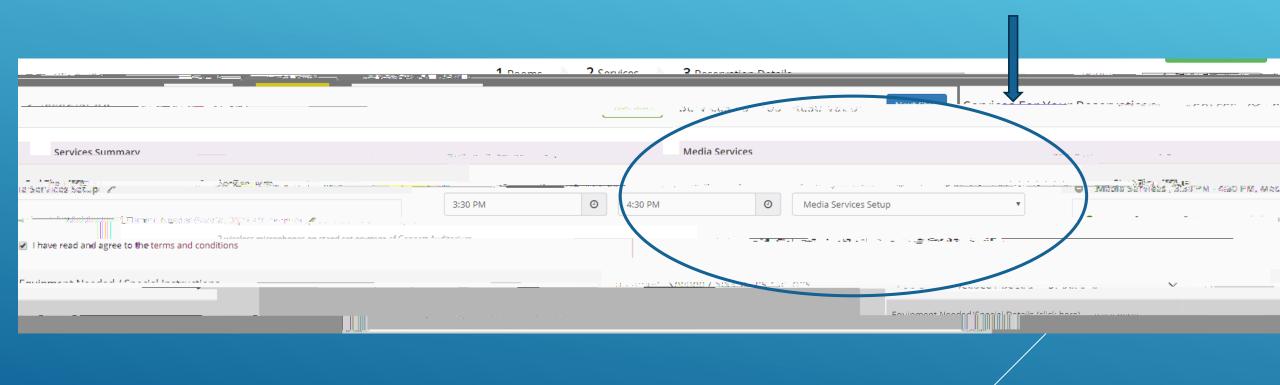

# HOW TO REQUESTMEDIA SERVICES USING EMS

## Log into EMS

Log in using your Skidmore user name and password



### Create A Reservation









## Services

#### HERE IS WHERE YOU CAN ADD YOUR MEDIA SERVICES REQUESTS



- 1. ENTER THE ARRIVAL TIME FOR MEDIA SERVICES
- 3. CHECK IN THAT YOU HAVE READ THE TERMS AND CONDITIONS





TYPE IN THE TEXT BOX AS MUCH INFORMATION AS MEDIA SERVICES WILL NEED TO KNOW.

#### THE SERVICES YOU ARE REQUESTING WILL NOW SHOW HERE





# FINISH FILLING OUT YOUR EVENT RESERVATION DETAILS.

ENTER YOUR EVENT NAME, EVENT TYPE, AND GROUP.

SET UP AND TEAR DOWN IS FOR SPACE ONLY (NOT MEDIA SERVICES).

IF YOU WOULD LIKE YOUR EVENT POSTED TO THE SKIDMORE PUBLIC, STUDENT OR DEPARTMENT

THESE QUESTIONS.

WHEN FINISHED CLICK



IN UPPER OR LOWER RIGHT CORNER

#### YOU WILL RECEIVE EMAILS FROM SEPARATE MANGERS CONFIRMING:

YOUR SPACE
YOUR SERVICES



# QUESTIONS?



PLEASE CONTACT
SCHEDULE@SKIDMORE.EDU