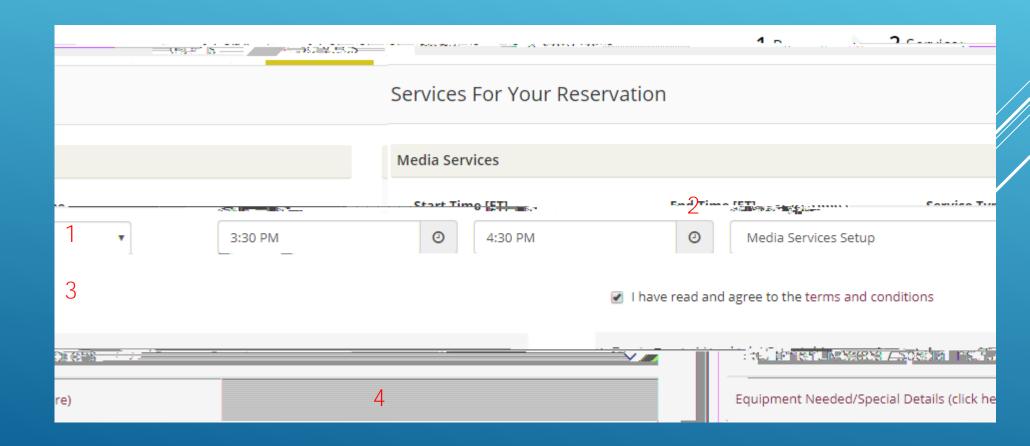

#### HERE IS WHERE YOU CAN ADD YOUR MEDIA SERVICES REQUESTS

- 1. ENTER THE ARRIVAL TIME FOR MEDIA SERVICES
- 3. CHECK IN THAT YOU HAVE READ THE TERMS AND CONDITIONS

TYPE IN THE TEXT BOX AS MUCH INFORMATION AS MEDIA SERVICES WILL NEED TO KNOW.