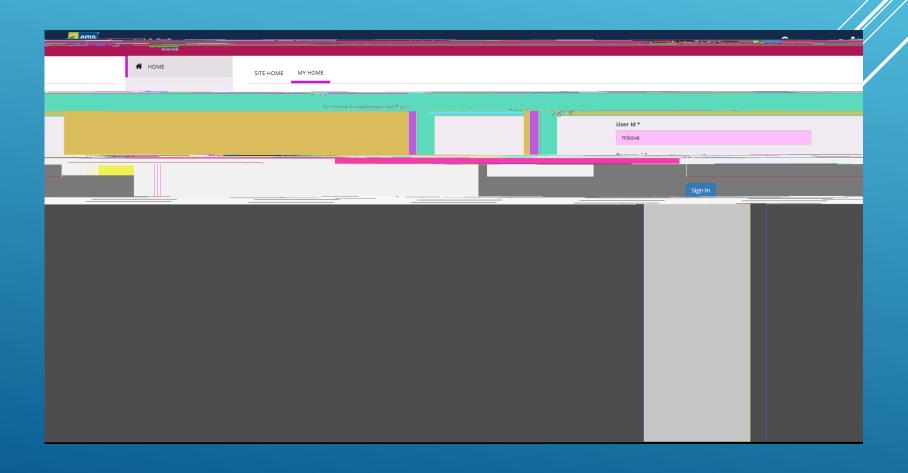

# HOW TO REQUESTMEDIA SERVICES USING EMS

## Log into EMS

Log in using your Skidmore user name and password



### Create A Reservation









## Services

#### HERE IS WHERE YOU CAN ADD YOUR MEDIA SERVICES REQUESTS



- 1. ENTER THE ARRIVAL TIME FOR MEDIA SERVICES
- 3. CHECK IN THAT YOU HAVE READ THE TERMS AND CONDITIONS





TYPE IN THE TEXT BOX AS MUCH INFORMATION AS MEDIA SERVICES WILL NEED TO KNOW.

#### THE SERVICES YOU ARE REQUESTING WILL NOW SHOW HERE





# FINISH FILLING OUT YOUR EVENT RESERVATION DETAILS.

ENTER YOUR EVENT NAME, EVENT TYPE, AND GROUP.

SET UP AND TEAR DOWN IS FOR SPACE ONLY (NOT MEDIA SERVICES).

IF YOU WOULD LIKE YOUR EVENT POSTED TO THE SKIDMORE PUBLIC, STUDENT OR DEPARTMENT

THESE QUESTIONS.

WHEN FINISHED CLICK



IN UPPER OR LOWER RIGHT CORNER

#### YOU WILL RECEIVE EMAILS FROM SEPARATE MANGERS CONFIRMING:

YOUR SPACE
YOUR SERVICES



# QUESTIONS?



PLEASE CONT