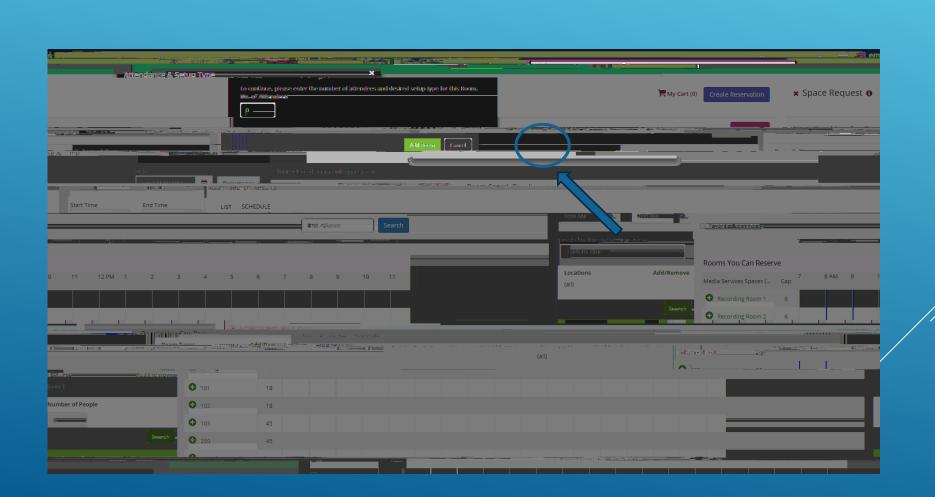

# HOW TO REQUESTMEDIA SERVICES USING EMS

## Log into EMS

Log in using your Skidmore user name and password



### Create A Reservation









## Services

#### HERE IS WHERE YOU CAN ADD YOUR MEDIA SERVICES REQUESTS



- 1. ENTER THE ARRIVAL TIME FOR MEDIA SERVICES
- 3. CHECK IN THAT YOU HAVE READ THE TERMS AND CONDITIONS





TYPE IN THE TEXT BOX AS MUCH INFORMATION AS MEDIA SERVICES WILL NEED TO KNOW.

#### THE SERVICES YOU ARE REQUESTING WILL NOW SHOW HERE





# FINISH FILLING OUT YOUR EVENT RESERVATION DETAILS.

ENTER YOUR EVENT NAME, EVENT TYPE, AND GROUP.

SET UP AND TEAR DOWN IS FOR SPACE ONLY (NOT MEDIA SERVICES).

IF YOU WOULD LIKE YOUR EVENT POSTED TO THE SKIDMORE PUBLIC, STUDENT OR DEPARTMENT

THESE QUESTIONS.

WHEN FINISHED CLICK



IN UPPER OR LOWER RIGHT CORNER

#### YOU WILL RECEIVE EMAILS FROM SEPARATE MANGERS CONFIRMING:

YOUR SPACE
YOUR SERVICES



# QUESTIONS?



PLEASE CONTACT
SCHEDULE@SKIDMORE.EDU