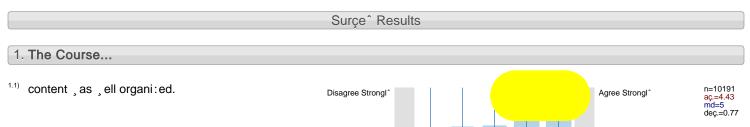

#### 1. The Course...

- <sup>1.1)</sup> content , as , ell organi:ed.
- 1.2) objectiçes , ere met.
- 1.3) materials (e.g., readings, handouts, çideos) contributed to m<sup>^</sup> learning.
- <sup>1.4)</sup> helped me learn concepts and methods.
- 1.5) improced m<sup>^</sup> abilit<sup>^</sup> to communicate clearl<sup>^</sup> about the subject.
- <sup>1.6)</sup> enabled me to think independentl<sup>^</sup> about the subject matter.

n=10155 aç.=4.50 md=5.00 deç.=0.68 n=10095 aç.=4.43 md=5.00 deç.=0.80 n=10192 aç.=4.49 md=5.00 deç.=0.75 n=10156 aç.=4.47 md=5.00 deç.=0.75

n=10191 aç.=4.43 md=5.00 deç.=0.77

05/22/2018

| <ul><li><sup>3.9)</sup> fostered an ençironment of respect in the classroom.</li><li><sup>3.10)</sup> set high standards for students.</li></ul> | Disagree Agree Strongl^   Strongl^ Agree Strongl^ | n=10165 aç.=4.59 md=5.00 deç.=0.71<br>n=10107 aç.=4.55 md=5.00 deç.=0.70 |
|--------------------------------------------------------------------------------------------------------------------------------------------------|---------------------------------------------------|--------------------------------------------------------------------------|
| 4. Instructor Oçerall                                                                                                                            |                                                   |                                                                          |
| 4.1) Ocerall, the instructor , as an effectice teacher.                                                                                          | Disagree Agree Strongl <sup>^</sup>               | n=10148 aç.=4.55 md=5.00 deç.=0.75                                       |
| 5. Learning Oçerall                                                                                                                              |                                                   |                                                                          |
| <sup>5.1)</sup> Oçerall, I learned a great deal from this course.                                                                                | Disagree Agree Strongl <sup>^</sup>               | n=10120 aç.=4.45 md=5.00 deç.=0.81                                       |