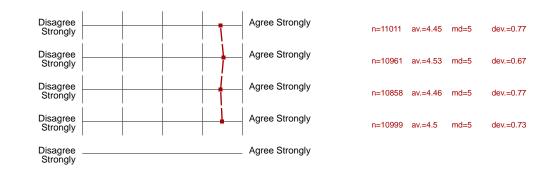

1.

1.1)

1.2

md=5

| 3. The Instructor                                          |                                                                       |
|------------------------------------------------------------|-----------------------------------------------------------------------|
| <sup>3.1)</sup> presented the course material effectively. | 79 320 634 3051 6873<br>0.7% 2.9% 5.8% 27.8% 62.7%<br>md=5<br>dev.=0. |
| <sup>3.2)</sup> was prepared for class.                    | n=1094<br>av.=4.6<br>md=5<br>dev.=0.1                                 |

## Profile Line for Indicators