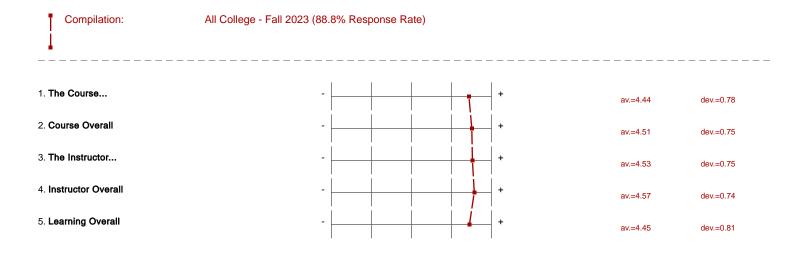

# Profile

#### Compilation:

#### All College - Fall 2023 (88.8% Response Rate)

Values used in the profile line: Mean

#### 1. The Course...

- <sup>1.1)</sup> content was well organized.
- <sup>1.2)</sup> objectives were met.
- <sup>1.3)</sup> materials (e.g., readings, handouts, videos) contributed to my learning.
- <sup>1.4)</sup> helped me learn concepts and methods.
- 1.5) improved my ability to communicate clearly about the subject.

### 5. Learning Overall