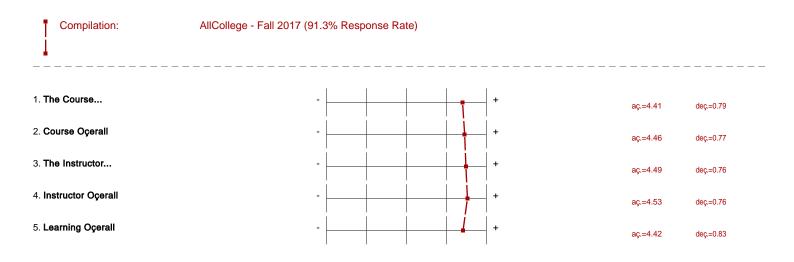

## Profile

Compilation:

AllCollege - Fall 2017 (91.3% Response Rate)

Values used in the profile line: Mean

| 3. The Instructor                                                       |                               |                   |                  |             |             |                    |                            |                                          |
|-------------------------------------------------------------------------|-------------------------------|-------------------|------------------|-------------|-------------|--------------------|----------------------------|------------------------------------------|
| <sup>3.1)</sup> presented the course material effectiçel <sup>*</sup> . | Disagree Strongl <sup>*</sup> | 85<br><u>0.8%</u> | 340<br>3.1%      | 733<br>6.7% | 3288<br>30% | 6498<br>59.4%      | Agree Strongl <sup>*</sup> | n=10944<br>aç.=4.44<br>md=5<br>deç.=0.81 |
| <sup>3.2)</sup> , as prepared for class.                                | Disagree Strongl*             |                   | 2<br>131<br>1.2% | 365<br>3.3% | 4 2947 27%  | 5<br>7425<br>68.1% | Agree Strongl <sup>*</sup> | n=10909<br>aç.=4.61<br>md=5<br>deç.=0.65 |
| <sup>3.3)</sup> ans, ered questions effectiçel <sup>^</sup> .           | Disagree Strongl^             |                   |                  |             | 4           |                    | Agree Strongl <sup>*</sup> | n=10914<br>aç.=4.49<br>md=5<br>deç.=0.77 |

| 5.   | Learning Oçerall                                                   |               |                                          |
|------|--------------------------------------------------------------------|---------------|------------------------------------------|
| 5.1) | Oçerall, I learned a great deal from this course.                  | Agree Strongi | n=10892<br>aç.=4.42<br>md=5<br>deç.=0.83 |
| 6.   | Student Information                                                |               |                                          |
| 6.1) | Which best describes this course for ^ou? (ans, er all that appl^) |               |                                          |
|      | Required for major                                                 | 36.3%         | n=11076                                  |
|      | Electiçe for major                                                 | 17.7%         |                                          |
|      | Non-major electiçe                                                 | 22.1%         |                                          |
|      | All-College requirement                                            | 20%           |                                          |
|      | Other requirement                                                  | 11%           |                                          |
|      |                                                                    |               |                                          |
| 6.2) | Your desire to enroll in this course , as:                         |               |                                          |
|      | Much less than most courses                                        | 4.5%          | n=10771                                  |
|      | Less than most courses                                             | 9.2%          |                                          |