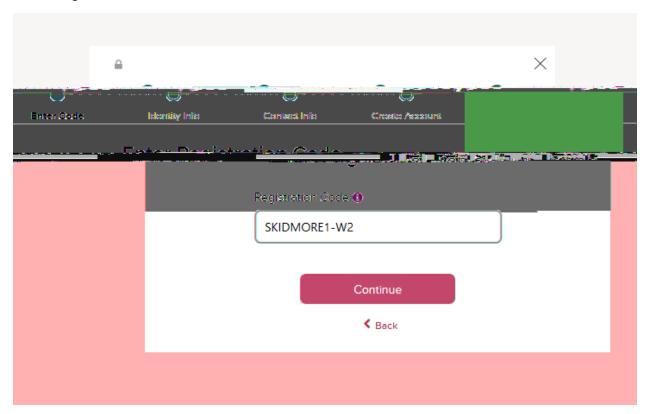

Click on I have a registrationode.

## Registration CodeSKIDMOREW2

Enter Registration Code and click Continue

Completeldentify yourself

Control number - Employee ID Received from Payroll via email requestayroll@skidmore.edu)

Control number -Company code:USY